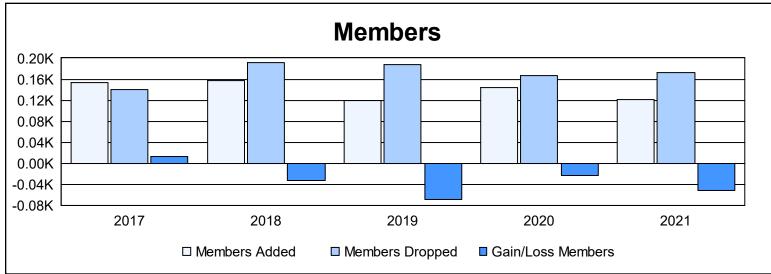

District 103 W As of June 2021 Cumulative

| Year      | New<br>Clubs | Dropped<br>Clubs | Gain/<br>Loss<br>Clubs | New<br>Members | Charter<br>Members | Reinstate<br>Members | Transfer<br>Members | Total<br>Member<br>Added | Total<br>Members<br>Dropped | Gain/<br>Loss<br>Members |
|-----------|--------------|------------------|------------------------|----------------|--------------------|----------------------|---------------------|--------------------------|-----------------------------|--------------------------|
| 2016-2017 | 0            | 2                | -2                     | 128            | 1                  | 6                    | 18                  | 153                      | 140                         | 13                       |
| 2017-2018 | 0            | 0                | 0                      | 126            | 2                  | 7                    | 23                  | 158                      | 191                         | -33                      |
| 2018-2019 | 0            | 3                | -3                     | 95             | 0                  | 10                   | 15                  | 120                      | 188                         | -68                      |
| 2019-2020 | 2            | 0                | 2                      | 68             | 49                 | 9                    | 17                  | 143                      | 166                         | -23                      |
| 2020-2021 | 1            | 4                | -3                     | 65             | 23                 | 2                    | 31                  | 121                      | 172                         | -51                      |
| Average   | 1            | 2                | -1                     | 96             | 15                 | 7                    | 21                  | 139                      | 171                         | -32                      |